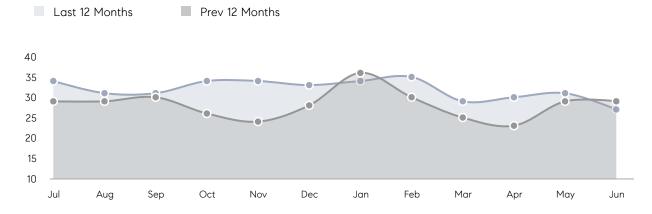

35        | 0%       |
|                | % OF ASKING PRICE  | 109%      | 102%      |          |
|                | AVERAGE SOLD PRICE | \$429,333 | \$423,643 | 1%       |
|                | # OF CONTRACTS     | 9         | 7         | 29%      |
|                | NEW LISTINGS       | 8         | 9         | -11%     |
| Condo/Co-op/TH | AVERAGE DOM        | 16        | 19        | -16%     |
|                | % OF ASKING PRICE  | 100%      | 101%      |          |
|                | AVERAGE SOLD PRICE | \$599,000 | \$422,667 | 42%      |
|                | # OF CONTRACTS     | 2         | 2         | 0%       |
|                | NEW LISTINGS       | 1         | 0         | 0%       |

Compass New Jersey Monthly Market Insights

# Garfield City

#### JUNE 2023

#### Monthly Inventory



### Contracts By Price Range



### Listings By Price Range



COMPASS

 $\sim$   $\sim$   $\sim$   $\sim$   $\sim$ / / / / / / / //// | | | | | / ------

Compass makes no representations or warranties, express or implied, with respect to future market conditions or prices of residential product at the time the subject property or any competitive property is complete and ready for occupancy or with respect to any report, study, finding, recommendation or other information provided by Compass herein. Moreover, no warranty, express or implied, is made or should be assumed regarding the accuracy, adequacy, completeness, legality, reliability, merchantability or fitness for a particular purpose of any information, in part or whole, contained herein. All material is presented with the underst