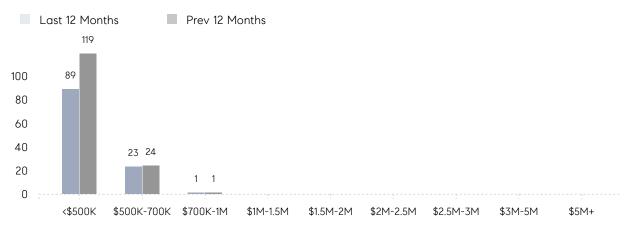

| % OF ASKING PRICE  | 109%      | 102%      |          |
|                | AVERAGE SOLD PRICE | \$429,333 | \$423,643 | 1%       |
|                | # OF CONTRACTS     | 9         | 7         | 29%      |
|                | NEW LISTINGS       | 8         | 9         | -11%     |
| Condo/Co-op/TH | AVERAGE DOM        | 16        | 19        | -16%     |
|                | % OF ASKING PRICE  | 100%      | 101%      |          |
|                | AVERAGE SOLD PRICE | \$599,000 | \$422,667 | 42%      |
|                | # OF CONTRACTS     | 2         | 2         | 0%       |
|                | NEW LISTINGS       | 1         | 0         | 0%       |

Compass New Jersey Monthly Market Insights

# Garfield City

#### JUNE 2023

#### Monthly Inventory



### Contracts By Price Range



### Listings By Price Range



COMPASS

 $\sim$   $\sim$   $\sim$   $\sim$   $\sim$ / / / / / / / //// | | | | | / ------

Compass makes no representations or warranties, express or implied, with respect to future market conditions or prices of residential product at the time the subject property or any competitive property is complete and ready for occupancy or with respect to any report, study, finding, recommendation or other information provided by Compass herein. Moreover, no warranty, express or implied, is made or should be assumed regarding the accuracy, adequacy, completeness, legality, reliability, merchantability or fitness for a particular purpose of any information, in part or whole, contained herein. All material is presented with the understanding that Compass shall not be